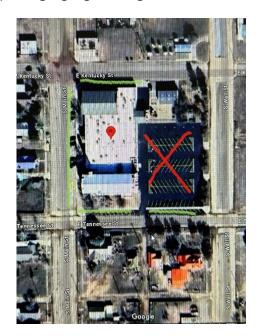

Welcome to Floyd County! We are excited to host the Fall D2 4-H Contests at First Baptist Church Floydada. The church is located at 401 S. Main Street, Floydada. During morning contests the back parking lot will be closed to parking. Parking is available around the north, south, and west of the church building. The back parking lot will open after food box distribution is completed around 12 noon. See picture for available parking highlighted in green.